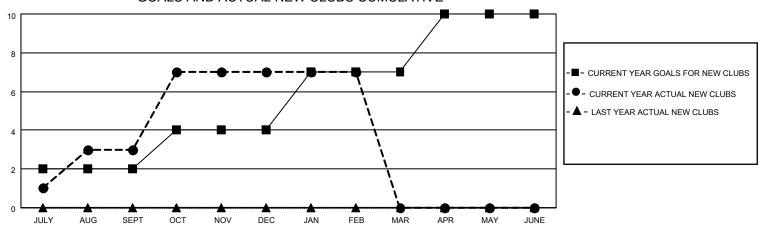

## MONTHLY MEMBERSHIP PROGRESS REPORT

LOCATION INDIA District 324 D Results as of: 2/28/2022

| Clubs RESULTS FOR 2021-2022 |   |   |    | Members RESULTS FOR 2021-2022 |    |     |     |
|-----------------------------|---|---|----|-------------------------------|----|-----|-----|
|                             |   |   |    |                               |    |     |     |
| JULY/AUG/SEPT               | 2 | 3 | 19 | JULY/AUG/SEPT                 | 10 | 359 | 731 |
| OCT/NOV/DEC                 | 2 | 4 | 3  | OCT/NOV/DEC                   | 10 | 307 | 598 |
| JAN/FEB/MAR                 | 3 | 0 | 1  | JAN/FEB/MAR                   | 10 | 260 | 285 |
| APR/MAY/JUNE                | 3 | 0 | 0  | APR/MAY/JUNE                  | 10 | 0   | 0   |

## GOALS AND ACTUAL NEW CLUBS CUMULATIVE



## GOALS AND ACTUAL MEMBERS CUMULATIVE



| DROPPED CLUBS: 23 |       | 38 CLUBS OF 123 ADDED 1 OR<br>MORE NEW MEMBERS | GENDER DISTRIBUTION               |                                |  |
|-------------------|-------|------------------------------------------------|-----------------------------------|--------------------------------|--|
|                   |       | INORE NEW MEMBERS                              | MALE<br>FEMALE                    | 1,822 (76.46%)<br>561 (23.54%) |  |
| DROPPED MEMBERS   |       |                                                | NON BINARY<br>PREFER NOT TO ANSWE | 0 (0.00%)                      |  |
| DECEASED          | 4     |                                                | THE ENTITY TO ANOWER              | 0 (0.0070)                     |  |
|