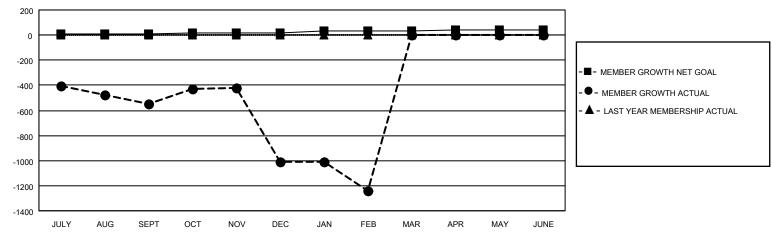

## GOALS AND ACTUAL MEMBERS CUMULATIVE

| DROPPED CLUBS: 23 |       | 38 CLUBS OF 123 ADDED 1 OR<br>MORE NEW MEMBERS | GENDER DISTRIBUTION               |                                |  |
|-------------------|-------|------------------------------------------------|-----------------------------------|--------------------------------|--|
|                   |       | INORE NEW MEMBERS                              | MALE<br>FEMALE                    | 1,822 (76.46%)<br>561 (23.54%) |  |
| DROPPED MEMBERS   |       |                                                | NON BINARY<br>PREFER NOT TO ANSWE | 0 (0.00%)                      |  |
| DECEASED          | 4     |                                                | THE ENTITY TO ANOWER              | 0 (0.0070)                     |  |
| CLUB CANCELLED    | 541   | CLICK HERE FOR CUMULATIVE                      | TOTAL FAMILY UNIT MEMBERS         | , 1,527                        |  |
| OTHER             | 1,069 | MEMBERSHIP DATA                                |                                   |                                |  |
| TOTAL             | 1,614 |                                                | FAMILY MEMBERS PAYING HAI         | _F DUES 1,124                  |  |
|                   |       |                                                |                                   |                                |  |